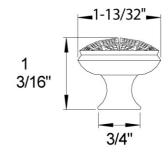

## Cut Crystal Cabinet Knob Model 105156\_003

#### **FEATURES**

- Style: Baroque Treasures
- Collection: Louis XIV
- Fastener/bolts are included
- · Back plate not included