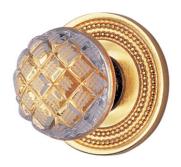

## Cut Crystal Cabinet Knob Model 105156\_003

#### **FEATURES**

- Style: Baroque Treasures
- Collection: Louis XIV
- Fastener/bolts are included
- · Back plate not included

#### **COLOR FINISHES**

- Polished Nickel (105156\_014)
- Satin Nickel (105156\_015)
- Pewter (105156\_15A)
- Polished Chrome (105156\_026)
- Polished Brass (105156\_003)
- Polished Brass Antiqued (105156\_007)
- Satin Brass (105156\_004)
- Polished Gold (105156\_025)
- Polished Gold Antiqued (105156\_25D)
- Satin Gold (105156\_024)
- Satin Gold Antiqued (105156\_24D)
- Satin Jeweler's Gold (105156\_24J)
- Old English Brass (105156\_OEB)
- Antique Brass (105156\_047)Antique Bronze (105156\_11B)