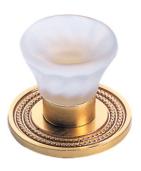

### Cabinet Knob Model 10534\_003

#### **FEATURES**

- Style: Baroque Treasures
- Collection: Mirabella
- Fastener/bolts are included
- · Back plate not included

#### **COLOR FINISHES**

- Polished Nickel (10534\_014)
- Satin Nickel (10534\_015)
- Pewter (10534\_15A)
- Polished Chrome (10534\_026)
- Polished Brass (10534\_003)
- Polished Brass Antiqued (10534\_007)
- Satin Brass (10534\_004)
- Polished Gold (10534\_025)
- Polished Gold Antiqued (10534\_25D)
- Satin Gold (10534\_024)
- Satin Gold Antiqued (10534\_24D)
- Satin Jeweler's Gold (10534\_24J)
- Old English Brass (10534\_OEB)
- Antique Brass (10534\_047)
- Antique Bronze (10534\_11B)

#### WARRANTY

Limited Lifetime

Image shown may not be in the finish selected