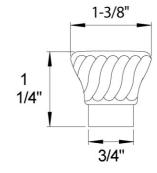

### Cabinet Knob Model 10534\_003

#### **FEATURES**

- Style: Baroque Treasures
- Collection: Mirabella
- Fastener/bolts are included
- · Back plate not included