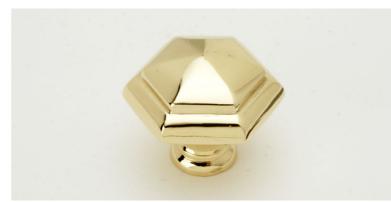

## Cabinet Knob Model 1029170\_015

## FEATURES

- Style: English Nostalgia
- Collection: Le Verre & La Crosse
- Fastener/bolts are included
- Back plate not included

#### **COLOR FINISHES**

- Polished Nickel (1029170\_014)
- Satin Nickel (1029170\_015)
- Pewter (1029170\_15A)
- Polished Chrome (1029170\_026)
- Polished Brass (1029170\_003)
- Polished Brass Antiqued (1029170\_007)
- Satin Brass (1029170\_004)
- Polished Gold (1029170\_025)
- Polished Gold Antiqued (1029170\_25D)
- Satin Gold (1029170\_024)
- Satin Gold Antiqued (1029170\_24D)
- Satin Jeweler's Gold (1029170\_24J)
- Old English Brass (1029170\_OEB)
- Antique Brass (1029170\_047)
- Antique Bronze (1029170\_11B)