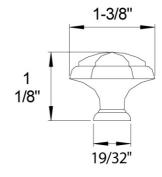

## Cabinet Knob Model 1029170\_015

## FEATURES

- Style: English Nostalgia
- Collection: Le Verre & La Crosse
- Fastener/bolts are included
- Back plate not included