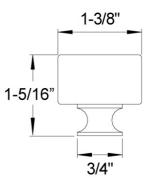

## FEATURES

- Style: Baroque Treasures
- Collection: Carrara
- Fastener/bolts are included
- Back plate not included