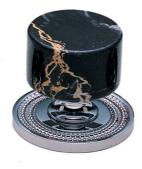

Phylrich.

## FEATURES

- Style: Baroque Treasures
- Collection: Carrara
- Fastener/bolts are included
- Back plate not included

## Black Marble Cabinet Knob Model K53\_015

Image shown may not be in the finish selected