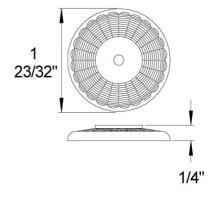

## Shell Cabinet Knob Model 1029313\_014

Image shown may not be in the finish selected

#### **FEATURES**

- Style: Hardware
- Collection: Cabinet Knobs
- Fastener/bolts are included
- Back plate not included