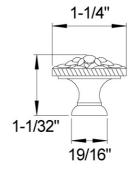

## Cabinet Knob Model 1029318\_003

#### **FEATURES**

- Style: Baroque Treasures
- Collection: Baroque
- Fastener/bolts are included
- · Back plate not included