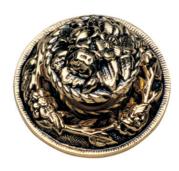

## Cabinet Knob Model 1029318\_003

#### **FEATURES**

- Style: Baroque Treasures
- Collection: Baroque
- Fastener/bolts are included
- · Back plate not included

### **WARRANTY**

Limited Lifetime

Image shown may not be in the finish selected