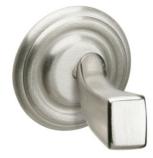

## Flair Cabinet Knob Model 1029105\_014

Image shown may not be in the finish selected

### FEATURES

- Style: English Nostalgia
- Collection: Amphora
- Fastener/bolts are included
- Back plate not included

### **COLOR FINISHES**

- Polished Nickel (1029105\_014)
- Satin Nickel (1029105\_015)
- Pewter (1029105\_15A)
- Polished Chrome (1029105\_026)
- Polished Brass (1029105\_003)
- Polished Brass Antiqued (1029105\_007)
- Satin Brass (1029105\_004)
- Polished Gold (1029105\_025)
- Polished Gold Antiqued (1029105\_25D)
- Satin Gold (1029105\_024)
- Satin Gold Antiqued (1029105\_24D)
- Satin Jeweler's Gold (1029105\_24J)
- Old English Brass (1029105\_OEB)
- Antique Brass (1029105\_047)
- Antique Bronze (1029105\_11B)