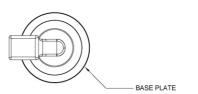

Nostalgia
- Collection: Amphora
- Fastener/bolts are included
- Back plate not included

### **COLOR FINISHES**

- Polished Nickel (1029105\_014)
- Satin Nickel (1029105\_015)
- Pewter (1029105\_15A)
- Polished Chrome (1029105\_026)
- Polished Brass (1029105\_003)
- Polished Brass Antiqued (1029105\_007)
- Satin Brass (1029105\_004)
- Polished Gold (1029105\_025)
- Polished Gold Antiqued (1029105\_25D)
- Satin Gold (1029105\_024)
- Satin Gold Antiqued (1029105\_24D)
- Satin Jeweler's Gold (1029105\_24J)
- Old English Brass (1029105\_OEB)
- Antique Brass (1029105\_047)
- Antique Bronze (1029105\_11B)

### WARRANTY

• Limited Lifetime

# SPECIFICATIONS

## Flair Cabinet Knob Model 1029105\_014



Image shown may not be in the finish selected

#### (KNOB ONLY) BASE PLATE SOLD SEPERATELY