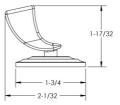

ish Nostalgia
- Collection: Amphora
- Fastener/bolts are included
- Back plate not included

### **COLOR FINISHES**

- Polished Nickel (1029105\_014)
- Satin Nickel (1029105\_015)
- Pewter (1029105\_15A)
- Polished Chrome (1029105\_026)
- Polished Brass (1029105\_003)
- Polished Brass Antiqued (1029105\_007)
- Satin Brass (1029105\_004)
- Polished Gold (1029105\_025)
- Polished Gold Antiqued (1029105\_25D)
- Satin Gold (1029105\_024)
- Satin Gold Antiqued (1029105\_24D)
- Satin Jeweler's Gold (1029105\_24J)
- Old English Brass (1029105\_OEB)
- Antique Brass (1029105\_047)
- Antique Bronze (1029105\_11B)

### WARRANTY

• Limited Lifetime

# SPECIFICATIONS

## Flair Cabinet Knob Model 1029105\_014



Image shown may not be in the finish selected

#### (KNOB ONLY) BASE PLATE SOLD SEPERATELY