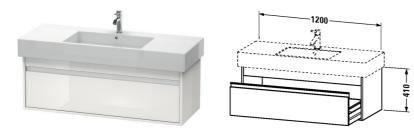

## |< 47 1/4" Inch >|

| Vanity unit wall-mounted                                                                                                                                                                                                                                                            | Dimension             | Weight | Order number |
|-------------------------------------------------------------------------------------------------------------------------------------------------------------------------------------------------------------------------------------------------------------------------------------|-----------------------|--------|--------------|
| 1 pull-out compartment, for Vero # 032912 (not ground), 16<br>1/8" Inch                                                                                                                                                                                                             | 5                     |        |              |
| Colors                                                                                                                                                                                                                                                                              |                       |        |              |
| M14 Terra (Decor) M18 White Matt M22 White High Gloss<br>(Decor) M31 Pine Silver (Decor) M43 Basalt Matt (Decor) M4<br>Graphite Matt (Decor) M51 Pine Terra (Decor) M52 Europear<br>Oak (Decor) M53 Chestnut Dark (Decor) M73 Ticino Cherry T<br>(Decor) M79 Natural Walnut (Decor) | 1<br>1                |        |              |
| Variant                                                                                                                                                                                                                                                                             |                       |        |              |
|                                                                                                                                                                                                                                                                                     | 47 1/4" x 17 7/8" Inc | h      | KT6692       |
|                                                                                                                                                                                                                                                                                     |                       |        |              |
| Suitable products                                                                                                                                                                                                                                                                   |                       |        |              |
| Furniture washbasin with tap platform, wall-mounted,<br>hardware included, cUPC listed, 49 1/4" x 19 1/4" Inch                                                                                                                                                                      | 49 1/4" x 19 1/4" Inc | h      | 032912       |
|                                                                                                                                                                                                                                                                                     |                       |        |              |

All drawings contain the necessary measurements which are subject to standard tolerances. They are stated in inch & mm and are nonbinding. Exact measurements, in particular for customized installation scenarios, can only be taken from the finished ceramic piece.