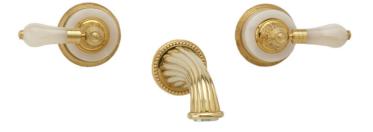

## Wall Tub Set Model K1243\_003

#### FEATURES

- Style: Baroque Treasures
- Collection: Versailles
- Temperature controlled by handles

#### **COLOR FINISHES**

- Polished Nickel (K1243\_014)
- Satin Nickel (K1243\_015)
- Pewter (K1243\_15A)
- Polished Chrome (K1243\_026)
- Polished Brass (K1243\_003)
- Polished Brass Antiqued (K1243\_007)
- Satin Brass (K1243\_004)
- Polished Gold (K1243\_025)
- Polished Gold Antiqued (K1243\_25D)
- Satin Gold (K1243\_024)
- Satin Gold Antiqued (K1243\_24D)
- Satin Jeweler's Gold (K1243\_24J)
- Old English Brass (K1243\_OEB)
- Antique Brass (K1243\_047)
- Antique Bronze (K1243\_11B)