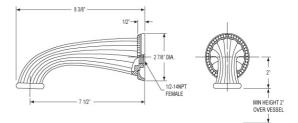

## Wall Tub Set Model K1243\_003

#### FEATURES

- Style: Baroque Treasures
- Collection: Versailles
- Temperature controlled by handles