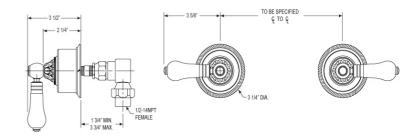

## Wall Tub Set Model K1243\_003

#### FEATURES

- Style: Baroque Treasures
- Collection: Versailles
- Temperature controlled by handles