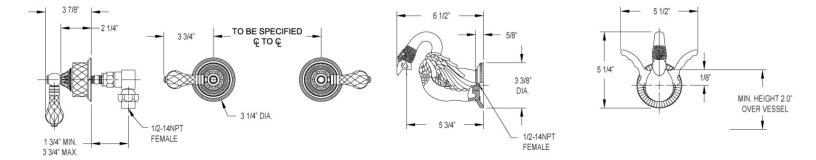

### **TECHNICAL DETAILS**

ADA Compliance: Yes Fitting Hole Diameter: 1 1/8" Number of Holes: Three Hole Number of Handles: Two Handle Turn Angle: Quarter Turn Spout Reach: 5 3/4 " Installation Type: Wall Mounted Primary Material: Brass Valve Material: Ceramic Flow Restriction: Full Flow Water Pressure Maximum: 85 PSI Water Pressure Minimum: 20 PSI Water Pressure Recommended: 60 PSI