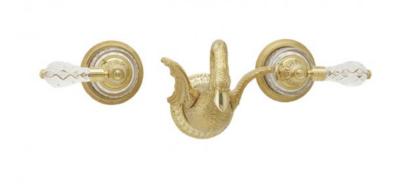

## Wall Tub Set with Lever Handles

K1183

#### **PRODUCT FEATURES**

- Style: Baroque
- Collection: Swan
- Temperature Controlled By Handles
- Lever Handles