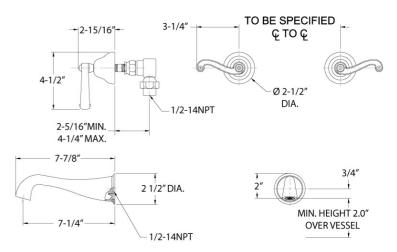

Phylrich

## FEATURES

- Style: Revival Grandeur
- Collection: Revere & Savannah
- Temperature controlled by handles

### **COLOR FINISHES**

- Polished Nickel (D1102\_014)
- Satin Nickel (D1102\_015)
- Pewter (D1102\_15A)
- Polished Chrome (D1102\_026)
- Polished Brass (D1102\_003)
- Old English Brass (D1102\_OEB)
- Antique Brass (D1102\_047)
- Antique Bronze (D1102\_11B)

#### WARRANTY

• Limited Lifetime

## **COMPLIES WITH**

- ADA
- A112.18.1-05/CSA B125.1-2005-CERTIFIED
- cUPC-CERTIFIED
- UPC-CERTIFIED





# Wall Tub Set Model D1102\_003



Image shown may not be in the finish selected