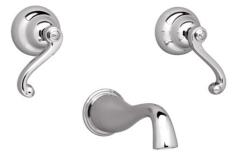

Phylrich

## FEATURES

- Style: Revival Grandeur
- Collection: Revere & Savannah
- Temperature controlled by handles

### **COLOR FINISHES**

- Polished Nickel (D1102\_014)
- Satin Nickel (D1102\_015)
- Pewter (D1102\_15A)
- Polished Chrome (D1102\_026)
- Polished Brass (D1102\_003)
- Old English Brass (D1102\_OEB)
- Antique Brass (D1102\_047)
- Antique Bronze (D1102\_11B)

#### WARRANTY

• Limited Lifetime

## **COMPLIES WITH**

- ADA
- A112.18.1-05/CSA B125.1-2005-CERTIFIED
- cUPC-CERTIFIED
- UPC-CERTIFIED





# Wall Tub Set Model D1102\_003



Image shown may not be in the finish selected