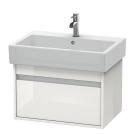

## Ketho Vanity unit wall-mounted # KT6684

|< 25 5/8" Inch >|

| Vanity unit wall-mounted                                                                                                                                                                                                                                                               | Dimension             | Weight | Order number |
|----------------------------------------------------------------------------------------------------------------------------------------------------------------------------------------------------------------------------------------------------------------------------------------|-----------------------|--------|--------------|
| 1 pull-out compartment, for Vero # 045470 (not ground)                                                                                                                                                                                                                                 |                       |        |              |
| Colors                                                                                                                                                                                                                                                                                 |                       |        |              |
| M14 Terra (Decor) M18 White Matt M22 White High Gloss<br>(Decor) M31 Pine Silver (Decor) M43 Basalt Matt (Decor) M49<br>Graphite Matt (Decor) M51 Pine Terra (Decor) M52 European<br>Oak (Decor) M53 Chestnut Dark (Decor) M73 Ticino Cherry Tra<br>(Decor) M79 Natural Walnut (Decor) |                       |        |              |
| Variant                                                                                                                                                                                                                                                                                |                       |        |              |
|                                                                                                                                                                                                                                                                                        | 25 5/8" x 17 3/8" Inc | ch     | KT6684       |
| Suitable products                                                                                                                                                                                                                                                                      |                       |        |              |
| Furniture washbasin with tap platform, hardware included, wall-mounted, cUPC listed, 27 1/2" x 18 1/2" Inch                                                                                                                                                                            | 27 1/2" x 18 1/2" Inc | ch     | 045470       |
|                                                                                                                                                                                                                                                                                        |                       |        |              |