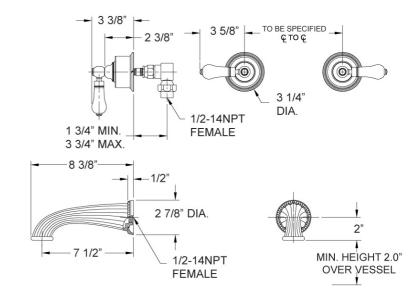

### Wall Tub Set Model K1273\_003

#### **FEATURES**

- Style: Baroque Treasures
- Collection: Regent
- Temperature controlled by handles