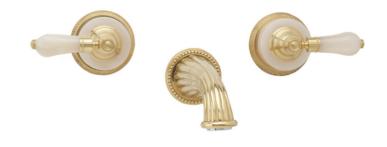

### Wall Tub Set Model K1273\_003

#### **FEATURES**

- Style: Baroque Treasures
- Collection: Regent
- Temperature controlled by handles

#### **COLOR FINISHES**

- Polished Nickel (K1273\_014)
- Satin Nickel (K1273\_015)
- Pewter (K1273\_15A)
- Polished Chrome (K1273\_026)
- Polished Brass (K1273\_003)
- Polished Brass Antiqued (K1273\_007)
- Satin Brass (K1273\_004)
- Polished Gold (K1273\_025)
- Polished Gold Antiqued (K1273\_25D)
- Satin Gold (K1273\_024)
- Satin Gold Antiqued (K1273\_24D)
- Satin Jeweler's Gold (K1273\_24J)
- Old English Brass (K1273\_OEB)
- Antique Brass (K1273\_047)
- Antique Bronze (K1273\_11B)