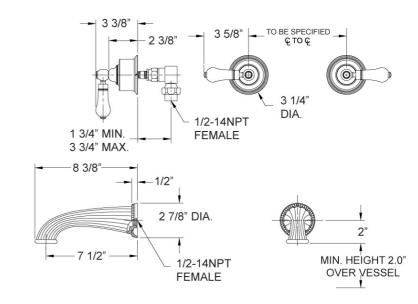

### Wall Tub Set Model K1270\_003

#### **FEATURES**

- Style: Baroque Treasures
- Collection: Regent
- · Temperature controlled by handles