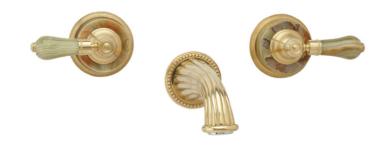

### Wall Tub Set Model K1270\_003

#### **FEATURES**

- Style: Baroque Treasures
- Collection: Regent
- · Temperature controlled by handles

#### **COLOR FINISHES**

- Polished Nickel (K1270\_014)
- Satin Nickel (K1270\_015)
- Pewter (K1270\_15A)
- Polished Chrome (K1270\_026)
- Polished Brass (K1270\_003)
- Polished Brass Antiqued (K1270\_007)
- Satin Brass (K1270\_004)
- Polished Gold (K1270\_025)
- Polished Gold Antiqued (K1270\_25D)
- Satin Gold (K1270\_024)
- Satin Gold Antiqued (K1270\_24D)
- Satin Jeweler's Gold (K1270\_24J)
- Old English Brass (K1270\_OEB)
- Antique Brass (K1270\_047)
- Antique Bronze (K1270\_11B)