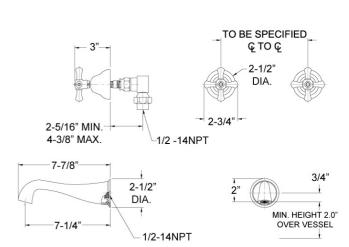

Phylrich

# SPECIFICATIONS

## Wall Tub Set Model D1103\_15A

#### FEATURES

- Style: Revival Grandeur
- Collection: Normandy
- Temperature controlled by handles

#### **COLOR FINISHES**

- Polished Nickel (D1103\_014)
- Satin Nickel (D1103\_015)
- Pewter (D1103\_15A)
- Polished Chrome (D1103\_026)
- Polished Brass (D1103\_003)
- Old English Brass (D1103\_OEB)
- Antique Brass (D1103\_047)
- Antique Bronze (D1103\_11B)

#### WARRANTY

• Limited Lifetime

### **COMPLIES WITH**

- A112.18.1-05/CSA B125.1-2005-CERTIFIED
- cUPC-CERTIFIED
- UPC-CERTIFIED





Image shown may not be in the finish selected