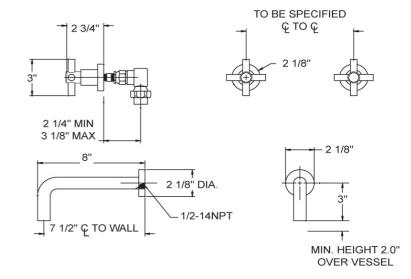

## Wall Tub Set Model D1134\_015

#### **FEATURES**

- Style: Modern Momentum
- Collection: Basic
- Temperature controlled by handles
- With Tubular Cross Handles