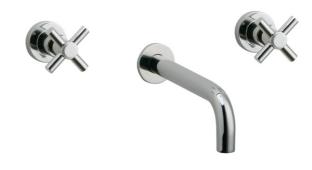

## Wall Tub Set Model D1134\_015

#### **FEATURES**

- Style: Modern Momentum
- Collection: Basic
- Temperature controlled by handles
- With Tubular Cross Handles

#### **COLOR FINISHES**

- Polished Nickel (D1134\_014)
- Satin Nickel (D1134\_015)
- Pewter (D1134\_15A)
- Polished Chrome (D1134\_026)
- Polished Brass (D1134\_003)
- Old English Brass (D1134\_OEB)
- Antique Brass (D1134\_047)
- Antique Bronze (D1134\_11B)