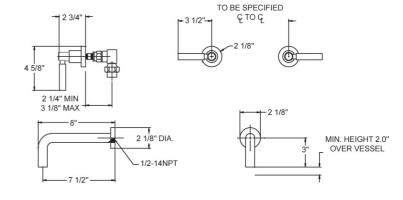

# Wall Tub Set Model D1130\_015

#### **FEATURES**

- Style: Modern Momentum
- Collection: Basic
- Temperature controlled by handles
- With Lever Handles