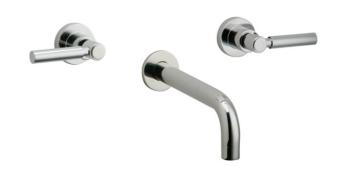

# Wall Tub Set Model D1130\_015

#### **FEATURES**

- Style: Modern Momentum
- Collection: Basic
- Temperature controlled by handles
- With Lever Handles