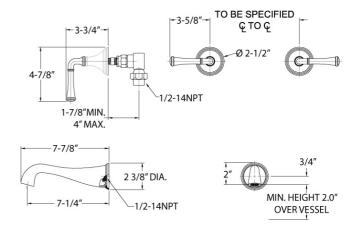

Phylrich<sup>®</sup>

# SPECIFICATIONS

## Wall Tub Set Model D1205\_003

#### FEATURES

- Style: English Nostalgia
- Collection: 3Ring
- Temperature controlled by handles

#### **COLOR FINISHES**

- Polished Nickel (D1205\_014)
- Satin Nickel (D1205\_015)
- Pewter (D1205\_15A)
- Polished Chrome (D1205\_026)
- Polished Brass (D1205\_003)
- Old English Brass (D1205\_OEB)
- Antique Brass (D1205\_047)
- Antique Bronze (D1205\_11B)

#### WARRANTY

• Limited Lifetime

### **COMPLIES WITH**

- ADA
- A112.18.1-05/CSA B125.1-2005-CERTIFIED
- cUPC-CERTIFIED
- UPC-CERTIFIED







Image shown may not be in the finish selected