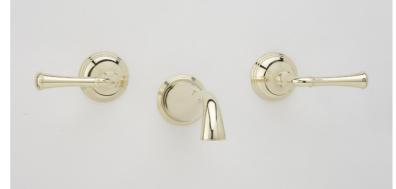

## Wall Tub Set Model D1205\_003

#### **COLOR FINISHES**

- Polished Nickel (D1205\_014)
- Satin Nickel (D1205\_015)
- Pewter (D1205\_15A)
- Polished Chrome (D1205\_026)
- Polished Brass (D1205\_003)
- Old English Brass (D1205\_OEB)
- Antique Brass (D1205\_047)
- Antique Bronze (D1205\_11B)