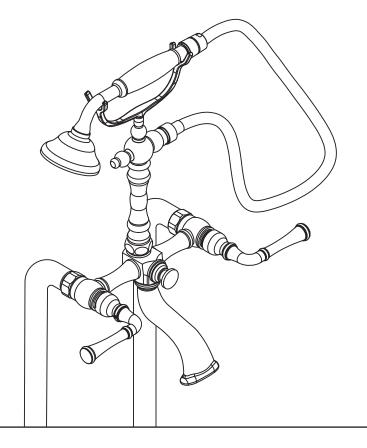

## INSTALLATION INSTRUCTIONS FOR Exposed Tub & Shower Set "Old Tyme" w/ Riser (30" or 36")

K2390XFR30 / K2390XFR36

#### Attach hand shower and review measurements.

If the unit **does not reach** into the tub far enough, please contact your local distributor to order part #3-510. This kit will extend the unit **2**" **further into the tub**.