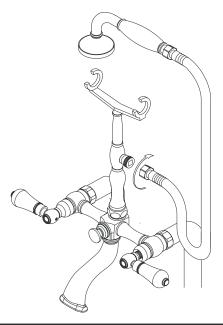

#### Step 4

#### Attach hand shower and review measurements.

If the unit **does not reach** into the tub far enough, please contact your local distributor to order part #3-510. This kit will extend the unit **2**" **further into the tub**.