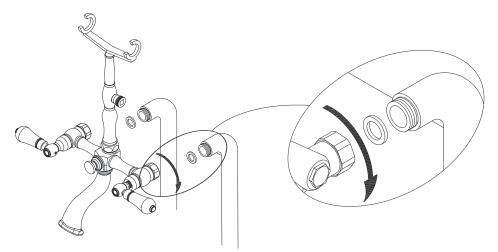

#### Step 3

Attach main tub and shower unit to the risers as shown.

Remove **handles and cartridges** and flush the lines. Replace the cartridges and handfles and check for leaks.