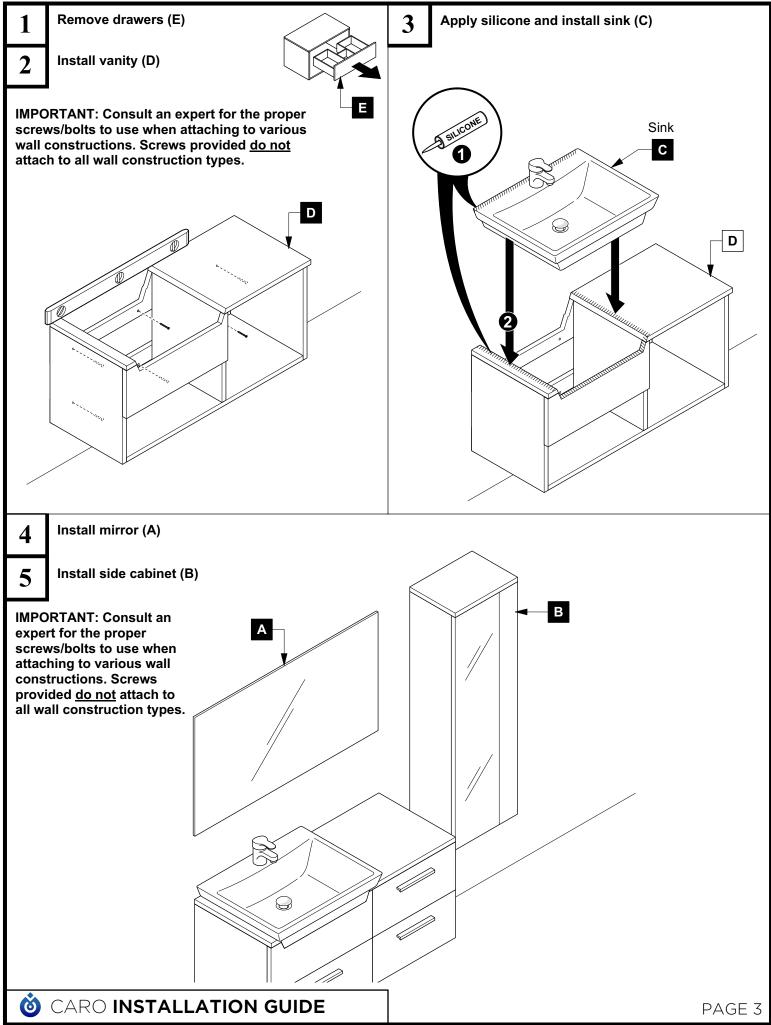

## CONTENTS:

| Cabinet         | (FCB6163) | PAGE 3                            | ,<br>, |
|-----------------|-----------|-----------------------------------|--------|
| Sink            | (FVS6163) | PAGE 3                            | ,<br>) |
| Mirror          | (FMR6163) | PAGE 3                            | ,<br>) |
| Storage Cabinet | (FST6163) | PAGE <b>3</b><br>(STEP <b>5</b> ) | ,<br>) |