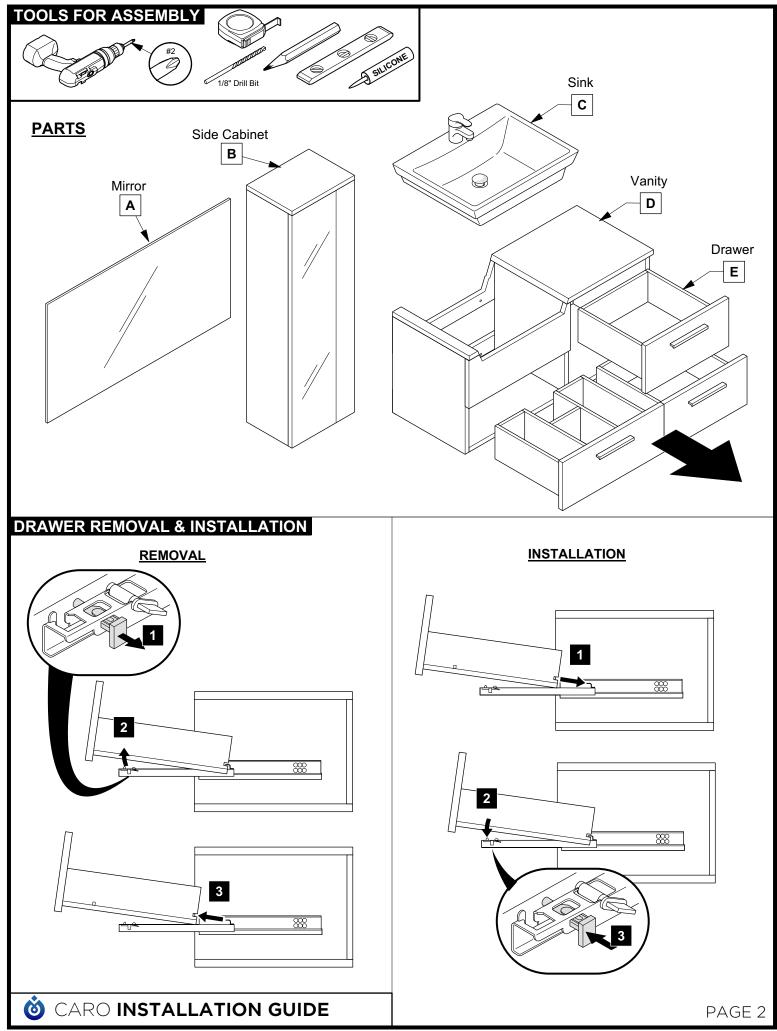

## CONTENTS:

| Cabinet         | (FCB6163) | PAGE 3                            | ,<br>, |
|-----------------|-----------|-----------------------------------|--------|
| Sink            | (FVS6163) | PAGE 3                            | ,<br>) |
| Mirror          | (FMR6163) | PAGE 3                            | ,<br>) |
| Storage Cabinet | (FST6163) | PAGE <b>3</b><br>(STEP <b>5</b> ) | ,<br>) |