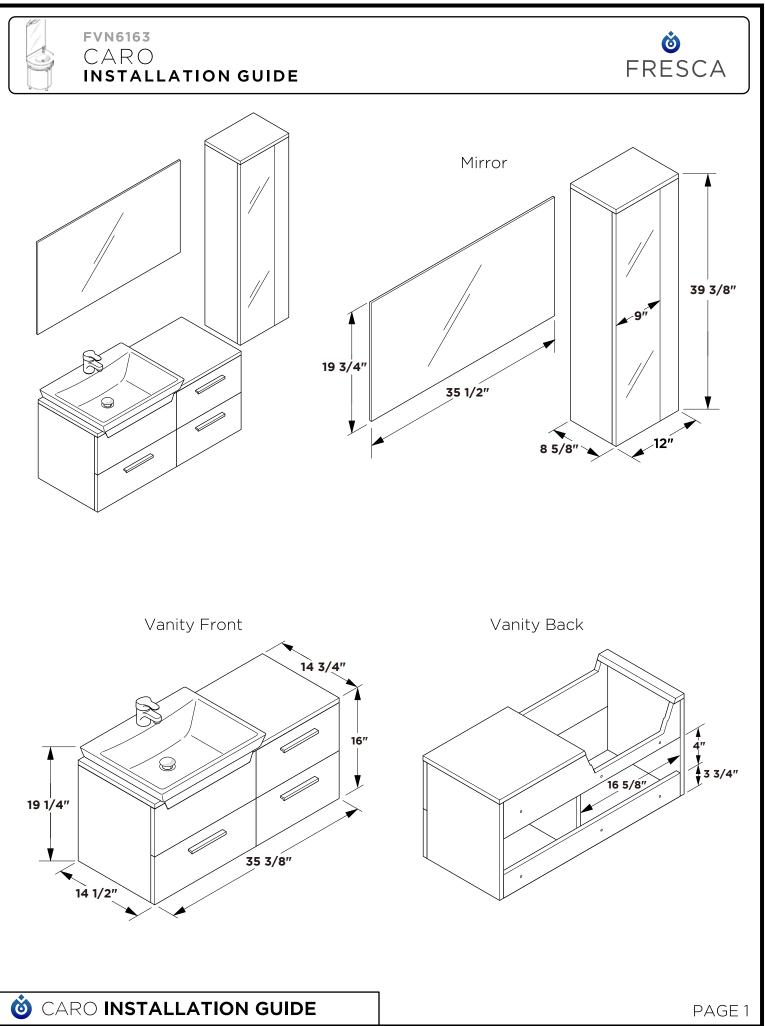

## CONTENTS:

| Cabinet         | (FCB6163) | PAGE 3                            | ,<br>, |
|-----------------|-----------|-----------------------------------|--------|
| Sink            | (FVS6163) | PAGE 3                            | ,<br>) |
| Mirror          | (FMR6163) | PAGE 3                            | ,<br>) |
| Storage Cabinet | (FST6163) | PAGE <b>3</b><br>(STEP <b>5</b> ) | ,<br>) |