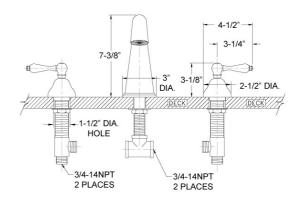

Phylrich.

• Style: Revival Grandeur Collection: Revere & Savannah Temperature controlled by handles • 1-1/2" (38mm) hole size for valves • 1-1/8" (29mm) hole size for spout

K5120 Deck Tub Spout and 3/4" Valves

## SPECIFICATIONS

## Deck Tub Set Model D1200T\_015

Image shown may not be in the finish selected