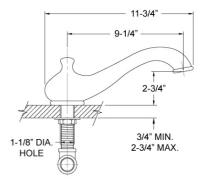

#### FEATURES

- Style: Revival Grandeur
- Collection: Revere & Savannah
- Temperature controlled by handles
- 1-1/2" (38mm) hole size for valves
- 1-1/8" (29mm) hole size for spout
- K5160 Deck Tub Spout and 3/4" Valves