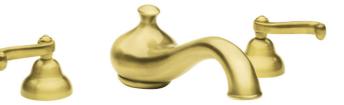

# Deck Tub Set Model D1102J\_015

#### FEATURES

- Style: Revival Grandeur
- Collection: Revere & Savannah
- Temperature controlled by handles
- 1-1/2" (38mm) hole size for valves
- 1-1/8" (29mm) hole size for spout
- K5160 Deck Tub Spout and 3/4" Valves

#### **COLOR FINISHES**

- Polished Nickel (D1102J\_014)
- Satin Nickel (D1102J\_015)
- Pewter (D1102J\_15A)
- Polished Chrome (D1102J\_026)
- Polished Brass (D1102J\_003)
- Old English Brass (D1102J\_OEB)
- Antique Brass (D1102J\_047)
- Antique Bronze (D1102J\_11B)