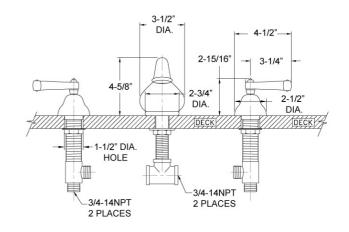

#### FEATURES

- Style: Revival Grandeur
- Collection: Revere & Savannah
- Temperature controlled by handles
- 1-1/2" (38mm) hole size for valves
- 1-1/8" (29mm) hole size for spout
- K5160 Deck Tub Spout and 3/4" Valves