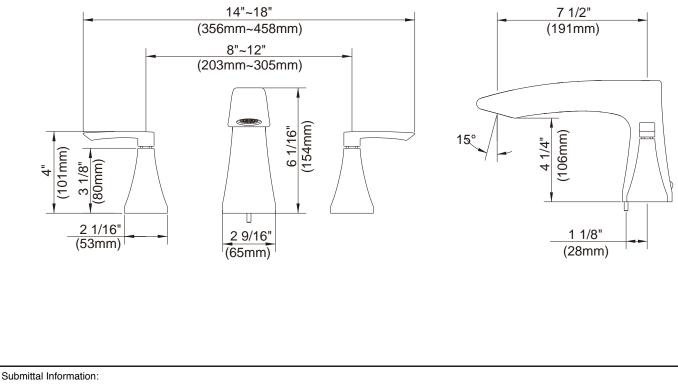

### Description

- Metal lever handles
- Solid brass spout
- 4 ¼" high spout, 7 ½" spout length
- Use with valve: D210100BT (fixed) or D215500BT (widespread)