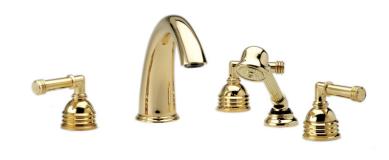

## Deck Tub Set with Hand Shower Model K2109L1 003

## **FEATURES**

- Style: Deco Decor
- · Collection: Swing
- 30" (762mm) maximum centers from diverter to hand shower
- Hand shower hose length is 59" (1499mm)
- 1-1/2" (38mm) hole size for valves and diverter
- 1-1/8" (29mm) hole size for spout
- 1-3/8" (35mm) hole size for hand shower
- Integral check valves for backflow protection
- K5120 Deck Tub Spout, 3/4" Valves, K6526 Hand Shower, and K6005 Deck Bracket