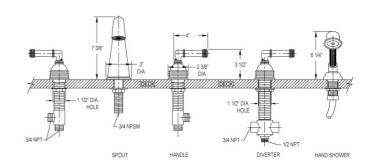

## **FEATURES**

- Style: Deco Decor
- · Collection: Swing
- 30" (762mm) maximum centers from diverter to hand shower
- Hand shower hose length is 59" (1499mm)
- 1-1/2" (38mm) hole size for valves and diverter
- 1-1/8" (29mm) hole size for spout
- 1-3/8" (35mm) hole size for hand shower
- Integral check valves for backflow protection
- K5120 Deck Tub Spout, 3/4" Valves, K6526 Hand Shower, and K6005 Deck Bracket