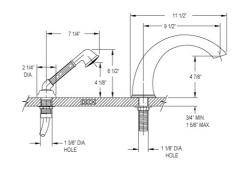

## **FEATURES**

- Style: Deco Decor
- · Collection: Swing
- 30" (762mm) maximum centers from diverter to hand shower
- Hand shower hose length is 59" (1499mm)
- 1-1/2" (38mm) hole size for valves and diverter
- 1-1/8" (29mm) hole size for spout
- 1-3/8" (35mm) hole size for hand shower
- Integral check valves for backflow protection
- K5120 Deck Tub Spout, 3/4" Valves, K6526 Hand Shower, and K6005 Deck Bracket