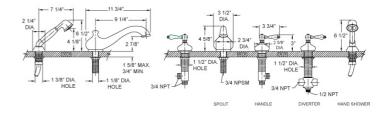

## Deck Tub Set with Hand Shower Model K2160J1 003

## **FEATURES**

- Style: Revival Grandeur
- Collection: Georgetown
- 30" (762mm) maximum centers from diverter to hand shower
- Hand shower hose length is 59" (1499mm)
- 1-1/2" (38mm) hole size for valves and diverter
- 1-1/8" (29mm) hole size for spout
- 1-3/8" (35mm) hole size for hand shower
- Integral check valves for backflow protection
- K5160 Deck Tub Spout, 3/4" Valves, K6560 Hand Shower, and K6005 Deck Bracket

Image shown may not be in the finish selected