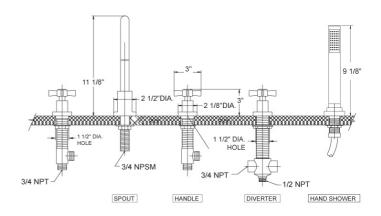

### **FEATURES**

- Style: Modern Momentum
- Collection: Basic
- 30" (762mm) maximum centers from diverter to hand shower
- Hand shower hose length is 59" (1499mm)
- 1-1/2" (38mm) hole size for valves and diverter
- 1-1/8" (29mm) hole size for spout
- 1-3/8" (35mm) hole size for hand shower
- Integral check valves for backflow protection
- D5130 Deck Tub Spout, 3/4" Valves, K6530 Hand Shower, and K6003 Deck Bracket
- With Blade Cross Handles