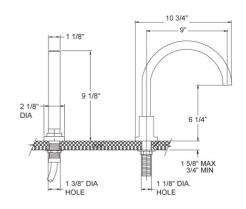

### **FEATURES**

- Style: Modern Momentum
- Collection: Basic
- 30" (762mm) maximum centers from diverter to hand shower
- Hand shower hose length is 59" (1499mm)
- 1-1/2" (38mm) hole size for valves and diverter
- 1-1/8" (29mm) hole size for spout
- 1-3/8" (35mm) hole size for hand shower
- Integral check valves for backflow protection
- D5130 Deck Tub Spout, 3/4" Valves, K6530 Hand Shower, and K6003 Deck Bracket
- With Blade Cross Handles