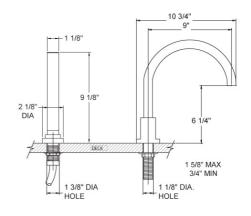

#### **FEATURES**

- Style: Modern Momentum
- Collection: Basic
- 30" (762mm) maximum centers from diverter to hand shower
- Hand shower hose length is 59" (1499mm)
- 1-1/2" (38mm) hole size for valves and diverter
- 1-1/8" (29mm) hole size for spout
- 1-3/8" (35mm) hole size for hand shower
- Integral check valves for backflow protection
- D5130 Deck Tub Spout, 3/4" Valves, K6530 Hand Shower, and K6003 Deck Bracket
- With Tubular Cross Handles