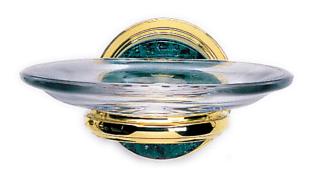

## Wall Mounted Soap Dish Model KNF25\_003

## WARRANTY

Limited Lifetime

Image shown may not be in the finish selected