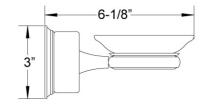

## Wall Mounted Soap Dish Model KNF25\_003

## **FEATURES**

- Style: Baroque Treasures
- Collection: Carrara
- · Fastener/bolts are included

## **COLOR FINISHES**

- Polished Nickel (KNF25\_014)
- Satin Nickel (KNF25\_015)
- Pewter (KNF25\_15A)
- Polished Chrome (KNF25\_026)
- Polished Brass (KNF25\_003)
- Polished Brass Antiqued (KNF25\_007)
- Satin Brass (KNF25\_004)
- Polished Gold (KNF25\_025)
- Polished Gold Antiqued (KNF25\_25D)
- Satin Gold (KNF25\_024)
- Satin Gold Antiqued (KNF25\_24D)
- Satin Jeweler's Gold (KNF25\_24J)
- Old English Brass (KNF25\_OEB)
- Antique Brass (KNF25\_047)
- Antique Bronze (KNF25\_11B)

## WARRANTY

Limited Lifetime



Image shown may not be in the finish selected