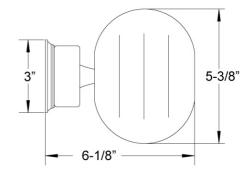

## Wall Mounted Soap Dish Model KNF25\_003

## **FEATURES**

- Style: Baroque Treasures
- Collection: Carrara
- · Fastener/bolts are included

## **COLOR FINISHES**

- Polished Nickel (KNF25\_014)
- Satin Nickel (KNF25\_015)
- Pewter (KNF25\_15A)
- Polished Chrome (KNF25\_026)
- Polished Brass (KNF25\_003)
- Polished Brass Antiqued (KNF25\_007)
- Satin Brass (KNF25\_004)
- Polished Gold (KNF25\_025)
- Polished Gold Antiqued (KNF25\_25D)
- Satin Gold (KNF25\_024)
- Satin Gold Antiqued (KNF25\_24D)
- Satin Jeweler's Gold (KNF25\_24J)
- Old English Brass (KNF25\_OEB)
- Antique Brass (KNF25\_047)
- Antique Bronze (KNF25\_11B)

## WARRANTY

Limited Lifetime



Image shown may not be in the finish selected