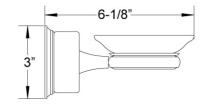

## Wall Mounted Soap Dish Model KND25\_003

## **FEATURES**

- Style: Baroque Treasures
- Collection: Carrara
- · Fastener/bolts are included

## **COLOR FINISHES**

- Polished Nickel (KND25\_014)
- Satin Nickel (KND25\_015)
- Pewter (KND25\_15A)
- Polished Chrome (KND25\_026)
- Polished Brass (KND25\_003)
- Polished Brass Antiqued (KND25\_007)
- Satin Brass (KND25\_004)
- Polished Gold (KND25\_025)
- Polished Gold Antiqued (KND25\_25D)
- Satin Gold (KND25\_024)
- Satin Gold Antiqued (KND25\_24D)
- Satin Jeweler's Gold (KND25\_24J)
- Old English Brass (KND25\_OEB)
- Antique Brass (KND25\_047)
- Antique Bronze (KND25\_11B)

## WARRANTY

Limited Lifetime



Image shown may not be in the finish selected