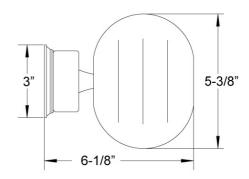

## Wall Mounted Soap Dish Model KND25\_003

## **FEATURES**

- Style: Baroque Treasures
- Collection: Carrara
- · Fastener/bolts are included

## **COLOR FINISHES**

- Polished Nickel (KND25\_014)
- Satin Nickel (KND25\_015)
- Pewter (KND25\_15A)
- Polished Chrome (KND25\_026)
- Polished Brass (KND25\_003)
- Polished Brass Antiqued (KND25\_007)
- Satin Brass (KND25\_004)
- Polished Gold (KND25\_025)
- Polished Gold Antiqued (KND25\_25D)
- Satin Gold (KND25\_024)
- Satin Gold Antiqued (KND25\_24D)
- Satin Jeweler's Gold (KND25\_24J)
- Old English Brass (KND25\_OEB)
- Antique Brass (KND25\_047)
- Antique Bronze (KND25\_11B)

## WARRANTY

Limited Lifetime



Image shown may not be in the finish selected