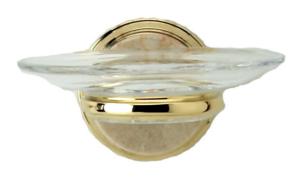

## Wall Mounted Soap Dish Model KND25\_003

## **FEATURES**

- Style: Baroque Treasures
- Collection: Carrara
- · Fastener/bolts are included

## **COLOR FINISHES**

- Polished Nickel (KND25\_014)
- Satin Nickel (KND25\_015)
- Pewter (KND25\_15A)
- Polished Chrome (KND25\_026)
- Polished Brass (KND25\_003)
- Polished Brass Antiqued (KND25\_007)
- Satin Brass (KND25\_004)
- Polished Gold (KND25\_025)
- Polished Gold Antiqued (KND25\_25D)
- Satin Gold (KND25\_024)
- Satin Gold Antiqued (KND25\_24D)
- Satin Jeweler's Gold (KND25\_24J)
- Old English Brass (KND25\_OEB)
- Antique Brass (KND25\_047)
- Antique Bronze (KND25\_11B)

## WARRANTY

Limited Lifetime

Image shown may not be in the finish selected