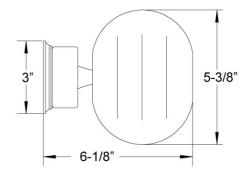

## **SPECIFICATIONS**

# Phylrich.

### Wall Mounted Soap Dish Model KNC25\_004

#### **FEATURES**

- Style: Baroque Treasures
- Collection: Carrara
- · Fastener/bolts are included

#### **COLOR FINISHES**

- Polished Nickel (KNC25\_014)
- Satin Nickel (KNC25\_015)
- Pewter (KNC25\_15A)
- Polished Chrome (KNC25\_026)
- Polished Brass (KNC25\_003)
- Polished Brass Antiqued (KNC25\_007)
- Satin Brass (KNC25\_004)
- Polished Gold (KNC25\_025)
- Polished Gold Antiqued (KNC25\_25D)
- Satin Gold (KNC25\_024)
- Satin Gold Antiqued (KNC25\_24D)
- Satin Jeweler's Gold (KNC25\_24J)
- Old English Brass (KNC25\_OEB)
- Antique Brass (KNC25\_047)
- Antique Bronze (KNC25\_11B)

#### WARRANTY

Limited Lifetime



Image shown may not be in the finish selected