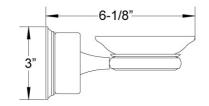

## **SPECIFICATIONS**

# Phylrich.

### Wall Mounted Soap Dish Model KNC25\_004

#### **FEATURES**

- Style: Baroque Treasures
- Collection: Carrara
- · Fastener/bolts are included

#### **COLOR FINISHES**

- Polished Nickel (KNC25\_014)
- Satin Nickel (KNC25\_015)
- Pewter (KNC25\_15A)
- Polished Chrome (KNC25\_026)
- Polished Brass (KNC25\_003)
- Polished Brass Antiqued (KNC25\_007)
- Satin Brass (KNC25\_004)
- Polished Gold (KNC25\_025)
- Polished Gold Antiqued (KNC25\_25D)
- Satin Gold (KNC25\_024)
- Satin Gold Antiqued (KNC25\_24D)
- Satin Jeweler's Gold (KNC25\_24J)
- Old English Brass (KNC25\_OEB)
- Antique Brass (KNC25\_047)
- Antique Bronze (KNC25\_11B)

#### WARRANTY

Limited Lifetime



Image shown may not be in the finish selected