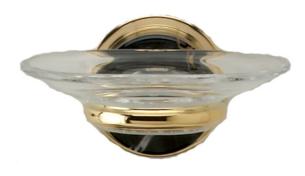

### Wall Mounted Soap Dish Model KNC25\_004

#### **FEATURES**

- Style: Baroque Treasures
- Collection: Carrara
- · Fastener/bolts are included

#### WARRANTY

Limited Lifetime

Image shown may not be in the finish selected