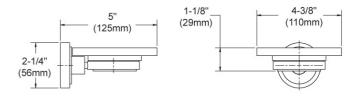

## Wall Mounted Soap Dish Model KH25\_026

Image shown may not be in the finish selected