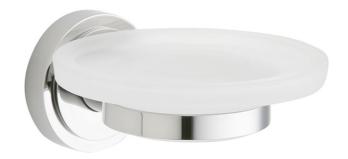

## Wall Mounted Soap Dish Model KH25\_026

Image shown may not be in the finish selected