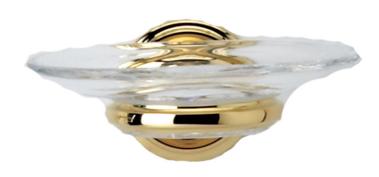

### Wall Mounted Soap Dish Model KG25\_003

#### **COLOR FINISHES**

- Polished Nickel (KG25\_014)
- Satin Nickel (KG25\_015)
- Pewter (KG25\_15A)
- Polished Chrome (KG25\_026)
- Polished Brass (KG25\_003)
- Polished Brass Antiqued (KG25\_007)
- Satin Brass (KG25\_004)
- Polished Gold (KG25\_025)
- Polished Gold Antiqued (KG25\_25D)
- Satin Gold (KG25\_024)
- Satin Gold Antiqued (KG25\_24D)
- Satin Jeweler's Gold (KG25\_24J)
- Old English Brass (KG25\_OEB)
- Antique Brass (KG25\_047)
- Antique Bronze (KG25\_11B)

#### WARRANTY

Limited Lifetime

Image shown may not be in the finish selected