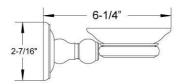

## **SPECIFICATIONS**

# Phylrich.

### Wall Mounted Soap Dish Model KG25\_003

#### **FEATURES**

- Style: Revival Grandeur
- Collection: Georgetown
- · Fastener/bolts are included

#### **COLOR FINISHES**

- Polished Nickel (KG25\_014)
- Satin Nickel (KG25\_015)
- Pewter (KG25\_15A)
- Polished Chrome (KG25\_026)
- Polished Brass (KG25\_003)
- Polished Brass Antiqued (KG25\_007)
- Satin Brass (KG25\_004)
- Polished Gold (KG25\_025)
- Polished Gold Antiqued (KG25\_25D)
- Satin Gold (KG25\_024)
- Satin Gold Antiqued (KG25\_24D)
- Satin Jeweler's Gold (KG25\_24J)
- Old English Brass (KG25\_OEB)
- Antique Brass (KG25\_047)
- Antique Bronze (KG25\_11B)

#### WARRANTY

Limited Lifetime



Image shown may not be in the finish selected