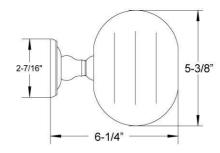

## **SPECIFICATIONS**

# Phylrich.

### Wall Mounted Soap Dish Model KG25\_003

#### **FEATURES**

- Style: Revival Grandeur
- Collection: Georgetown
- · Fastener/bolts are included

#### **COLOR FINISHES**

- Polished Nickel (KG25\_014)
- Satin Nickel (KG25\_015)
- Pewter (KG25\_15A)
- Polished Chrome (KG25\_026)
- Polished Brass (KG25\_003)
- Polished Brass Antiqued (KG25\_007)
- Satin Brass (KG25\_004)
- Polished Gold (KG25\_025)
- Polished Gold Antiqued (KG25\_25D)
- Satin Gold (KG25\_024)
- Satin Gold Antiqued (KG25\_24D)
- Satin Jeweler's Gold (KG25\_24J)
- Old English Brass (KG25\_OEB)
- Antique Brass (KG25\_047)
- Antique Bronze (KG25\_11B)

#### WARRANTY

Limited Lifetime



Image shown may not be in the finish selected