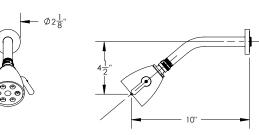

#### **TECHNICAL DETAILS**

ADA Compliance: Yes Access Hole Diameter: 5" Handle Turn Angle: 115° Spout Reach: See List Below Type of Connection: Female 1/2" NPT Connection Installation Type: Wall Mounted Primary Material: Brass Valve Material: Ceramic Shower Flow Restriction: 1.8 gpm Spout Flow Restriction: Full Flow Water Pressure Maximum: 85 PSI Water Pressure Minimum: 20 PSI Water Pressure Recommended: 60 PSI

# DIFFERENT SPOUT SIZES

| DFB2137    | X= / 1/2 |
|------------|----------|
| DPB2137-10 | X= 10"   |
| DPB2137-12 | X= 12"   |
| DPB2137-14 | X= 14"   |