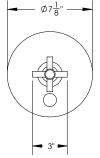

#### **TECHNICAL DETAILS**

ADA Compliance: Yes Access Hole Diameter: 5" Handle Turn Angle: 115° Spout Reach: See List Below Type of Connection: Female 1/2" NPT Connection Installation Type: Wall Mounted Primary Material: Brass Valve Material: Ceramic Shower Flow Restriction: 1.8 gpm Spout Flow Restriction: Full Flow Water Pressure Maximum: 85 PSI Water Pressure Minimum: 20 PSI Water Pressure Recommended: 60 PSI

#### **PRODUCT FEATURES**

- Style: Contemporary
- Collection: Basic
- Temperature Controlled By Pressure Balance
- Blade Cross Handle

– X – See List