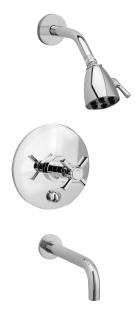

#### Pressure Balance Tub and Shower Set

### DPB2137

#### **PRODUCT FEATURES**

- Style: Contemporary
- Collection: Basic
- Temperature Controlled By Pressure Balance
- Blade Cross Handle

– X – See List