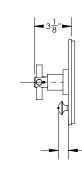

#### **TECHNICAL DETAILS**

ADA Compliance: Yes Access Hole Diameter: 5" Handle Turn Angle: 115° Spout Reach: See List Below Type of Connection: Female 1/2" NPT Connection Installation Type: Wall Mounted Primary Material: Brass Valve Material: Ceramic Shower Flow Restriction: 1.8 gpm Spout Flow Restriction: Full Flow Water Pressure Maximum: 85 PSI Water Pressure Minimum: 20 PSI Water Pressure Recommended: 60 PSI

#### **PRODUCT FEATURES**

- Style: Contemporary
- Collection: Basic
- Temperature Controlled By Pressure Balance
- Blade Cross Handle

– X – See List