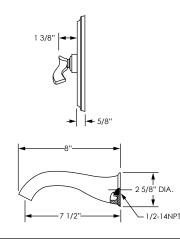

## **TECHNICAL DETAILS**

ADA Compliance: Yes Access Hole Diameter: 5" Handle Turn Angle: 115° Spout Reach: 7 1/2" Type of Connection: Female 1/2" NPT Connection Installation Type: Wall Mounted Primary Material: Brass Valve Material: Ceramic Shower Flow Restriction: 1.8 GPM Spout Flow Restriction: Full Flow Water Pressure Maximum: 85 PSI Water Pressure Minimum: 20 PSI Water Pressure Recommended: 60 PSI