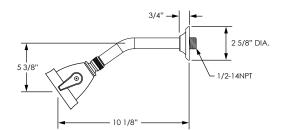

## **TECHNICAL DETAILS**

ADA Compliance: Yes Access Hole Diameter: 5" Handle Turn Angle: 115° Spout Reach: 7 1/2" Type of Connection: Female 1/2" NPT Connection Installation Type: Wall Mounted Primary Material: Brass Valve Material: Ceramic Shower Flow Restriction: 1.8 GPM Spout Flow Restriction: Full Flow Water Pressure Maximum: 85 PSI Water Pressure Minimum: 20 PSI Water Pressure Recommended: 60 PSI