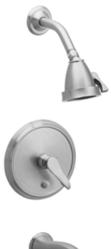

### Pressure Balance Tub and Shower Set

#### **PRODUCT FEATURES**

- Style: Transitional
- Collection: Amphora
- Temperature Controlled By Pressure Balance
- Cross Handle