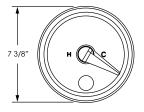

## **TECHNICAL DETAILS**

ADA Compliance: Yes Access Hole Diameter: 5" Handle Turn Angle: 115° Spout Reach: 7 1/2" Type of Connection: Female 1/2" NPT Connection Installation Type: Wall Mounted Primary Material: Brass Valve Material: Ceramic Shower Flow Restriction: 1.8 GPM Spout Flow Restriction: Full Flow Water Pressure Maximum: 85 PSI Water Pressure Minimum: 20 PSI Water Pressure Recommended: 60 PSI