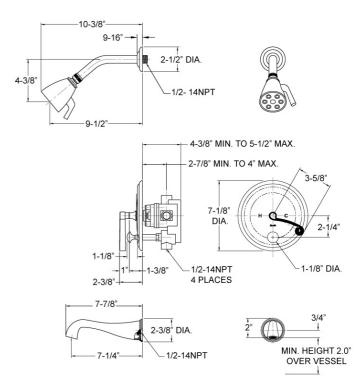

# Pressure Balance Tub and Shower Set Model DPB2206\_003

#### FEATURES

- Style: English Nostalgia
- Collection: 3Ring
- Temperature controlled by handle
- Back to back installation capability
- Anti-scald
- Temperature control within 3.6°F (2°C) of set point even with a 50% water pressure drop
- K803 Shower Head
- Integral Diverter