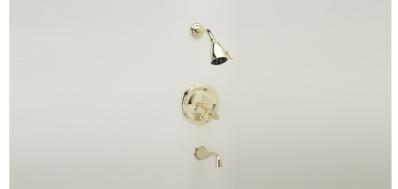

# Pressure Balance Tub and Shower Set Model DPB2206\_003

#### FEATURES

- Style: English Nostalgia
- Collection: 3Ring
- Temperature controlled by handle
- Back to back installation capability
- Anti-scald
- Temperature control within 3.6°F (2°C) of set point even with a 50% water pressure drop
- K803 Shower Head
- Integral Diverter

### **COLOR FINISHES**

- Polished Nickel (DPB2206\_014)
- Satin Nickel (DPB2206\_015)
- Pewter (DPB2206\_15A)
- Polished Chrome (DPB2206\_026)
- Polished Brass (DPB2206\_003)
- Old English Brass (DPB2206\_OEB)
- Antique Brass (DPB2206\_047)
- Antique Bronze (DPB2206\_11B)