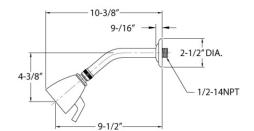

## **TECHNICAL DETAILS**

ADA Compliance: Yes
Access Hole Diameter: 5"
Handle Turn Angle: 115°
Spout Reach: 7-1/4"
Type of Connection: Female 1/2" NPT Connection
Installation Type: Wall Mounted
Primary Material: Brass
Valve Material: Ceramic
Shower Flow Restriction: 1.8 GPM