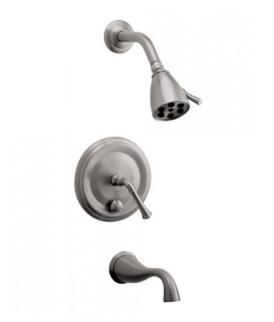

# Pressure Balance Tub and Shower Set

DPB2205

## **TECHNICAL DETAILS**

ADA Compliance: Yes
Access Hole Diameter: 5"
Handle Turn Angle: 115°
Spout Reach: 7-1/4"
Type of Connection: Female 1/2" NPT Connection
Installation Type: Wall Mounted
Primary Material: Brass
Valve Material: Ceramic
Shower Flow Restriction: 1.8 GPM

### **PRODUCT FEATURES**

- Style: Traditional
- Collection: 3Ring
- Temperature Controlled By Pressure Balance
- Lever Handle