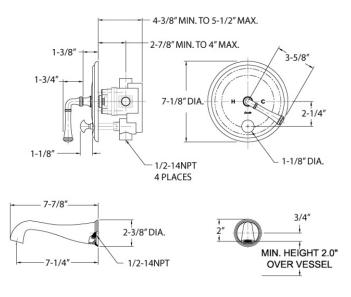

## **TECHNICAL DETAILS**

ADA Compliance: Yes
Access Hole Diameter: 5"
Handle Turn Angle: 115°
Spout Reach: 7-1/4"
Type of Connection: Female 1/2" NPT Connection
Installation Type: Wall Mounted
Primary Material: Brass
Valve Material: Ceramic
Shower Flow Restriction: 1.8 GPM

Spout Flow Restriction: Full Flow Water Pressure Maximum: 85 PSI Water Pressure Minimum: 20 PSI Water Pressure Recommended: 60 PSI