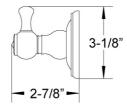

## Robe Hook Model KGB10\_003

#### **FEATURES**

- Style: Revival Grandeur
- Collection: Georgetown
- Fastener/bolts are included