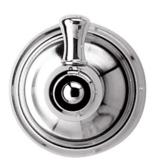

## Robe Hook Model KGB10\_003

#### **FEATURES**

- Style: Revival Grandeur
- Collection: Georgetown
- Fastener/bolts are included