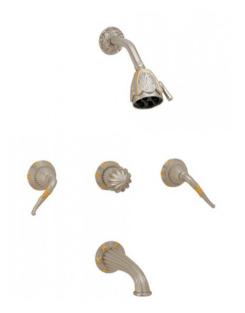

# Pressure Balance Tub and Shower Set

K2137

### **PRODUCT FEATURES**

- Style: Baroque
- Collection: Ribbon & Reed
- Temperature Controlled By Pressure Balance
- Lever Handle