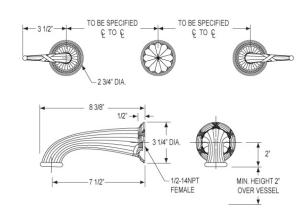

# **TECHNICAL DETAILS**

ADA Compliance: Yes Access Hole Diameter: 5" Handle Turn Angle: 115° Spout Reach: 7 1/2"

Type of Connection: Female 1/2" NPT Connection

Tub Spout: Full Flow

Installation Type: Wall Mounted

Primary Material: Brass Valve Material: Ceramic

Shower Flow Restriction: 1.8 GPM Spout Flow Restriction: Full Flow Water Pressure Maximum: 85 PSI Water Pressure Minimum: 20 PSI Water Pressure Recommended: 60 PSI