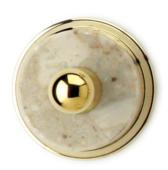

## Beige Marble Robe Hook Model KND10\_003

#### **FEATURES**

- Style: Baroque Treasures
- Collection: Carrara
- · Fastener/bolts are included

#### WARRANTY

Limited Lifetime

Image shown may not be in the finish selected