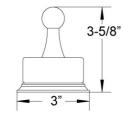

## Beige Marble Robe Hook Model KND10\_003

#### **FEATURES**

- Style: Baroque Treasures
- Collection: Carrara
- · Fastener/bolts are included