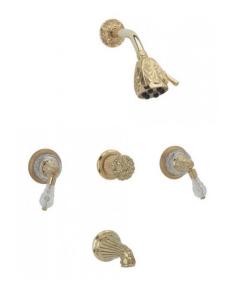

### Pressure Balance Tub and Shower Set

K2180

#### **PRODUCT FEATURES**

- Style: Baroque
- Collection: Louis XIV Cut Crystal
- Temperature Controlled By Pressure Balance
- Lever Handle