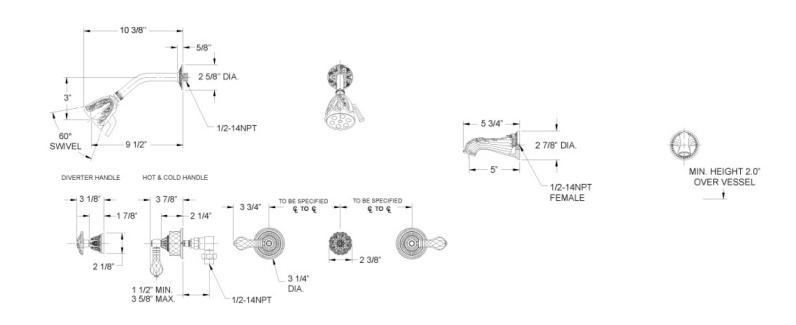

# **TECHNICAL DETAILS**

ADA Compliance: Yes
Access Hole Diameter: 5"
Handle Turn Angle: 115°
Spout Reach: 5"
Type of Connection: Female 1/2" NPT Connection
Installation Type: Wall Mounted
Primary Material: Brass
Valve Material: Ceramic
Shower Flow Restriction: 1.8 GPM
Spout Flow Restriction: Full Flow
Water Pressure Maximum: 85 PSI
Water Pressure Minimum: 20 PSI