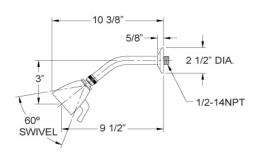

## **TECHNICAL DETAILS**

ADA Compliance: Yes Access Hole Diameter: 5" Handle Turn Angle: 115° Spout Reach: 8 7/8" Type of Connection: Female 1/2" NPT Connection Installation Type: Wall Mounted Primary Material: Brass Valve Material: Ceramic Shower Flow Restriction: 1.8 GPM Spout Flow Restriction: Full Flow Water Pressure Maximum: 85 PSI Water Pressure Minimum: 20 PSI