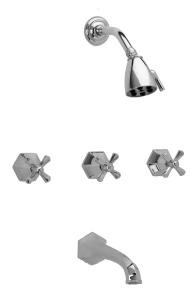

## Pressure Balance Tub and Shower Set

### **PRODUCT FEATURES**

- Style: Traditional
- Collection: Le Verre & La Crosse
- Temperature Controlled By Pressure Balance
- Cross Handle

K2171

ASME A112.181/ CSA B1251, ASME 112.18.2/ CSA B125.2, ANSI NSF, CEC, Watersense 61 Sect. 9, State of MA.