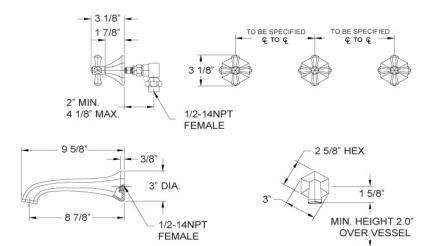

## **TECHNICAL DETAILS**

ADA Compliance: Yes Access Hole Diameter: 5" Handle Turn Angle: 115° Spout Reach: 8 7/8" Type of Connection: Female 1/2" NPT Connection Installation Type: Wall Mounted Primary Material: Brass Valve Material: Ceramic Shower Flow Restriction: 1.8 GPM Spout Flow Restriction: Full Flow Water Pressure Maximum: 85 PSI Water Pressure Minimum: 20 PSI