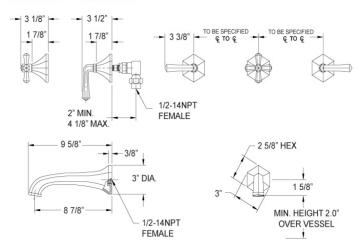

## **TECHNICAL DETAILS**

ADA Compliance: Yes Access Hole Diameter: 5" Handle Turn Angle: 115° Spout Reach: 8 7/8" Type of Connection: Female 1/2" NPT Connection Installation Type: Wall Mounted Primary Material: Brass Valve Material: Ceramic Shower Flow Restriction: 1.8 GPM Spout Flow Restriction: Full Flow Water Pressure Maximum: 85 PSI Water Pressure Minimum: 20 PSI Water Pressure Recommended: 60 PSI

#### WARRANTY

Mechanical Warranty: 10 Years from date of purchase. Finish Warranty: See catalog for further information.

DIVERTER HANDLE HOT & COLD HANDLE