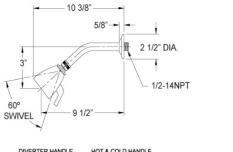

## **TECHNICAL DETAILS**

ADA Compliance: Yes Access Hole Diameter: 5" Handle Turn Angle: 115° Spout Reach: 8 7/8" Type of Connection: Female 1/2" NPT Connection Installation Type: Wall Mounted Primary Material: Brass Valve Material: Ceramic Shower Flow Restriction: 1.8 GPM Spout Flow Restriction: Full Flow Water Pressure Maximum: 85 PSI Water Pressure Minimum: 20 PSI Water Pressure Recommended: 60 PSI

#### WARRANTY

Mechanical Warranty: 10 Years from date of purchase. Finish Warranty: See catalog for further information.

DIVERTER HANDLE HOT & COLD HANDLE