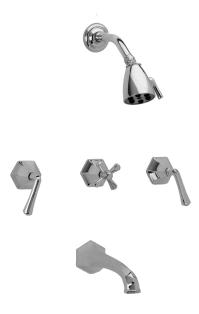

### Pressure Balance Tub and Shower Set

#### **PRODUCT FEATURES**

- Style: Traditional
- Collection: Le Verre & La Crosse
- Temperature Controlled By Pressure Balance
- Lever Handle