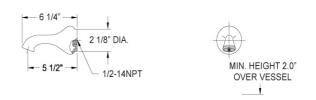

### **COMPLIES WITH**

- A112.18.1-05/CSA B125.1-2005-CERTIFIED
- cUPC-CERTIFIED
- UPC-CERTIFIED

Image shown may not be in the finish selected

DIVERTER HANDLE HOT & COLD HANDLE

1 5/8"

3"

1 5/8"

3 1/4"

TO BE SPECIFIED

TO BE ADDRESSED

TO BE SPECIFIED

4 1/2" MIN.

4 1/2" MAX.

Phylrich ©2012 Phylrich