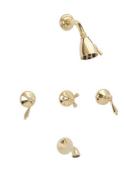

# Phylrich<sup>®</sup>.

## Three Handle Tub and Shower Set Model K2160 003

#### **FEATURES**

- Style: Revival Grandeur
- Collection: Georgetown
- Temperature controlled by handles
- K803 Shower Head

#### **COLOR FINISHES**

- Polished Nickel (K2160\_014)
- Satin Nickel (K2160\_015)
- Pewter (K2160\_15A)
- Polished Chrome (K2160\_026)
- Polished Brass (K2160\_003)
- Polished Brass Antiqued (K2160\_007)
- Satin Brass (K2160\_004)
- Polished Gold (K2160\_025)
- Polished Gold Antiqued (K2160\_25D)
- Satin Gold (K2160\_024)
- Satin Gold Antiqued (K2160\_24D)
- Satin Jeweler's Gold (K2160\_24J)
- Old English Brass (K2160\_OEB)
- Antique Brass (K2160\_047)
- Antique Bronze (K2160 11B)