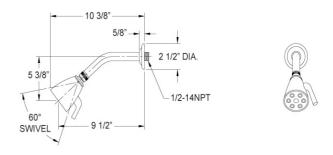

#### **FEATURES**

- Style: Revival Grandeur
- Collection: Georgetown
- Temperature controlled by handles
- K803 Shower Head

### **COMPLIES WITH**

- A112.18.1-05/CSA B125.1-2005-CERTIFIED
- cUPC-CERTIFIED
- UPC-CERTIFIED

Image shown may not be in the finish selected

DIVERTER HANDLE HOT & COLD HANDLE

1 5/8"

3"

1 5/8"

3 1/4"