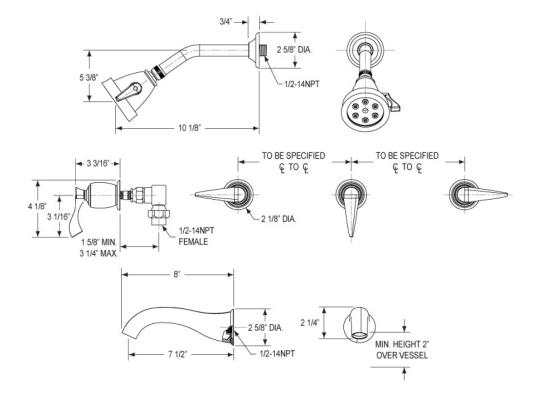

# **TECHNICAL DETAILS**

ADA Compliance: Yes Access Hole Diameter: 5" Handle Turn Angle: 115° Spout Reach: 7 1/2" Type of Connection: Female 1/2" NPT Connection Installation Type: Wall Mounted Primary Material: Brass Valve Material: Ceramic Shower Flow Restriction: 1.8 GPM Spout Flow Restriction: Full Flow Water Pressure Maximum: 85 PSI Water Pressure Minimum: 20 PSI

### **PRODUCT FEATURES**

- Style: Transitional
- Collection: Amphora
- Temperature Controlled By Pressure Balance

K2105

ASME A112.181/ CSA B1251, ASME 112.18.2/ CSA B125.2, ANSI NSF, CEC, Watersense 61 Sect. 9, State of MA.