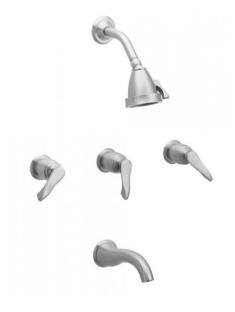

## Three Handle Tub and Shower Set

### **PRODUCT FEATURES**

- Style: Transitional
- Collection: Amphora
- Temperature Controlled By Pressure Balance

K2105

ASME A112.181/ CSA B1251, ASME 112.18.2/ CSA B125.2, ANSI NSF, CEC, Watersense 61 Sect. 9, State of MA.