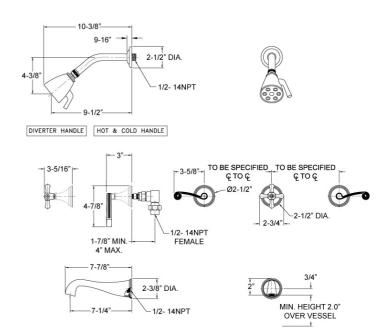

## Three Handle Tub and Shower Set Model D2206\_015

Image shown may not be in the finish selected

#### **FEATURES**

- Style: English Nostalgia
- Collection: 3Ring
- Temperature controlled by handles
- K803 Shower Head