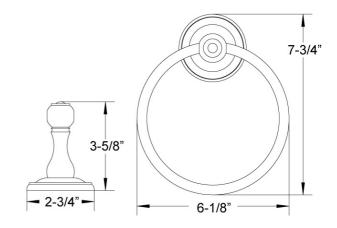

## **SPECIFICATIONS**



# Towel Ring Model KGB40\_11B

#### **FEATURES**

- Style: Revival Grandeur
- Collection: Georgetown
- Fastener/bolts are included

#### **COLOR FINISHES**

- Polished Nickel (KGB40\_014)
- Satin Nickel (KGB40\_015)
- Pewter (KGB40\_15A)
- Polished Chrome (KGB40\_026)
- Polished Brass (KGB40\_003)
- Polished Brass Antiqued (KGB40\_007)
- Satin Brass (KGB40\_004)
- Polished Gold (KGB40\_025)
- Polished Gold Antiqued (KGB40\_25D)
- Satin Gold (KGB40\_024)
- Satin Gold Antiqued (KGB40\_24D)
- Satin Jeweler's Gold (KGB40\_24J)
- Old English Brass (KGB40\_OEB)
- Antique Brass (KGB40\_047)
- Antique Bronze (KGB40\_11B)

### WARRANTY

Limited Lifetime



Image shown may not be in the finish selected