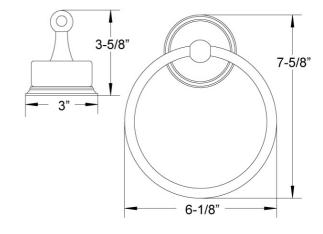

## Green Marble Towel Ring Model KNF40\_003

## **FEATURES**

- Style: Baroque Treasures
- Collection: Carrara
- · Fastener/bolts are included

## **COLOR FINISHES**

- Polished Nickel (KNF40\_014)
- Satin Nickel (KNF40\_015)
- Pewter (KNF40\_15A)
- Polished Chrome (KNF40\_026)
- Polished Brass (KNF40\_003)
- Polished Brass Antiqued (KNF40\_007)
- Satin Brass (KNF40\_004)
- Polished Gold (KNF40\_025)
- Polished Gold Antiqued (KNF40\_25D)
- Satin Gold (KNF40\_024)
- Satin Gold Antiqued (KNF40\_24D)
- Satin Jeweler's Gold (KNF40\_24J)
- Old English Brass (KNF40\_OEB)
- Antique Brass (KNF40\_047)
- Antique Bronze (KNF40\_11B)

## WARRANTY

Limited Lifetime



Image shown may not be in the finish selected