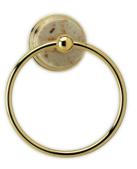

## Beige Marble Towel Ring Model KND40\_003

## **FEATURES**

- Style: Baroque Treasures
- Collection: Carrara
- · Fastener/bolts are included

## **COLOR FINISHES**

- Polished Nickel (KND40\_014)
- Satin Nickel (KND40\_015)
- Pewter (KND40\_15A)
- Polished Chrome (KND40\_026)
- Polished Brass (KND40\_003)
- Polished Brass Antiqued (KND40\_007)
- Satin Brass (KND40\_004)
- Polished Gold (KND40\_025)
- Polished Gold Antiqued (KND40\_25D)
- Satin Gold (KND40\_024)
- Satin Gold Antiqued (KND40\_24D)
- Satin Jeweler's Gold (KND40\_24J)
- Old English Brass (KND40\_OEB)
- Antique Brass (KND40\_047)
- Antique Bronze (KND40\_11B)