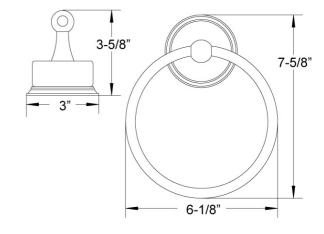

## Beige Marble Towel Ring Model KND40\_003

## **FEATURES**

- Style: Baroque Treasures
- Collection: Carrara
- · Fastener/bolts are included