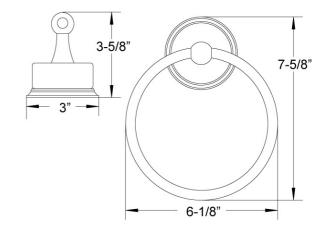

## **SPECIFICATIONS**



## Black Marble Towel Ring Model KNC40\_003

## **FEATURES**

- Style: Baroque Treasures
- Collection: Carrara
- · Fastener/bolts are included

## **COLOR FINISHES**

- Polished Nickel (KNC40\_014)
- Satin Nickel (KNC40\_015)
- Pewter (KNC40\_15A)
- Polished Chrome (KNC40\_026)
- Polished Brass (KNC40\_003)
- Polished Brass Antiqued (KNC40\_007)
- Satin Brass (KNC40\_004)
- Polished Gold (KNC40\_025)
- Polished Gold Antiqued (KNC40\_25D)
- Satin Gold (KNC40\_024)
- Satin Gold Antiqued (KNC40\_24D)
- Satin Jeweler's Gold (KNC40\_24J)
- Old English Brass (KNC40\_OEB)
- Antique Brass (KNC40\_047)
- Antique Bronze (KNC40\_11B)



Limited Lifetime



Image shown may not be in the finish selected