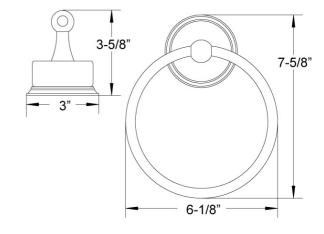

### **SPECIFICATIONS**

# Phylrich<sup>®</sup>.

## White Marble Towel Ring Model KNB40\_003

#### **FEATURES**

- Style: Baroque Treasures
- Collection: Carrara
- · Fastener/bolts are included

#### **COLOR FINISHES**

- Polished Nickel (KNB40\_014)
- Satin Nickel (KNB40\_015)
- Pewter (KNB40\_15A)
- Polished Chrome (KNB40\_026)
- Polished Brass (KNB40\_003)
- Polished Brass Antiqued (KNB40\_007)
- Satin Brass (KNB40\_004)
- Polished Gold (KNB40\_025)
- Polished Gold Antiqued (KNB40\_25D)
- Satin Gold (KNB40\_024)
- Satin Gold Antiqued (KNB40\_24D)
- Satin Jeweler's Gold (KNB40\_24J)
- Old English Brass (KNB40\_OEB)
- Antique Brass (KNB40\_047)
- Antique Bronze (KNB40\_11B)

#### WARRANTY

Limited Lifetime



Image shown may not be in the finish selected